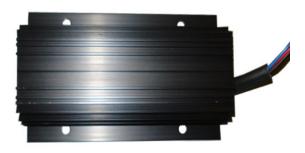

## DESCRIPTION

This unit is a water resistant switching type voltage converter intended for use on vehicles with hazardous loads such as petroleum with a 24V electrical system to power an independently isolated 12V supply of either polarity. This unit is based on the proven ABM2412 with a higher isolation capability and approved 1K grounding resistor. The unit can deliver 12A continuous and 15A intermittent output load current and has output overload and over temperature protection with a fully automatic reset. The unit provides total galvanic isolation of the 12V output from the 24V input. The unit is assembled in an aluminium extruded case and encapsulated in silicone rubber. This allows reliable operation in harsh vehicle environments and areas of high ambient temperatures.

| STANDARDS             | Meets IP Specification DOC - 1.92.1 600V DC test.                                         |
|-----------------------|-------------------------------------------------------------------------------------------|
| EMC                   | Type approved to 72/245/EEC as last amended by 95/54/EC.                                  |
| INPUT VOLTAGE         | 24 Volt nominal vehicle supply (20-32V).                                                  |
| OUTPUT VOLTAGE        | 11.7V $\pm 5\%$ @12A                                                                      |
| OUTPUT LOAD CURRENT   | 12V ±30% at extemes of temperature, load and voltage.<br>12A continuous 15A intermittent. |
| NO LOAD INPUT CURRENT | Maximum 80mA typical 60mA @ 24V input.                                                    |
| PROTECTION            | Output overload and over temperature protection with fully                                |
| OPERATING TEMPERATURE | automatic reset.<br>Maximum 70°C. Minimum -30°C                                           |
| SIZE AND WEIGHT       | Length: 150mm Height: 37mm Width: 84mm                                                    |
| CONNECTIONS           | 522g<br>200mm flying leads of thin wall auto cable.                                       |
|                       | 24\/ Input                                                                                |