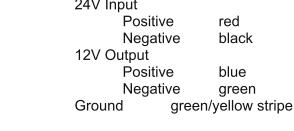

| STANDARDS             | Meets IP Specification DOC - 1.92.1 600V DC test.                                         |
|-----------------------|-------------------------------------------------------------------------------------------|
| EMC                   | Type approved to 72/245/EEC as last amended by 95/54/EC.                                  |
| INPUT VOLTAGE         | 24 Volt nominal vehicle supply (20-32V).                                                  |
| OUTPUT VOLTAGE        | 11.7V $\pm 5\%$ @12A                                                                      |
| OUTPUT LOAD CURRENT   | 12V ±30% at extemes of temperature, load and voltage.<br>12A continuous 15A intermittent. |
| NO LOAD INPUT CURRENT | Maximum 80mA typical 60mA @ 24V input.                                                    |
| PROTECTION            | Output overload and over temperature protection with fully                                |
| OPERATING TEMPERATURE | automatic reset.<br>Maximum 70°C. Minimum -30°C                                           |
| SIZE AND WEIGHT       | Length: 150mm Height: 37mm Width: 84mm                                                    |
| CONNECTIONS           | 522g<br>200mm flying leads of thin wall auto cable.                                       |
|                       | 24\/ Input                                                                                |